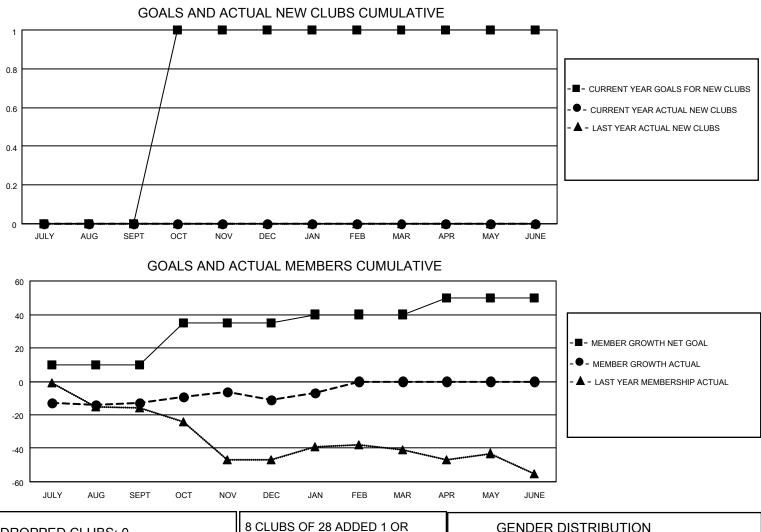

## LOCATION NEW YORK

District 20 R1

Results as of: 1/31/2023

| Clubs<br>RESULTS FOR 2022-2023 |   |   |   | Members<br>RESULTS FOR 2022-2023 |    |    |    |
|--------------------------------|---|---|---|----------------------------------|----|----|----|
|                                |   |   |   |                                  |    |    |    |
| JULY/AUG/SEPT                  | 0 | 0 | 0 | JULY/AUG/SEPT                    | 10 | 6  | 17 |
| OCT/NOV/DEC                    | 1 | 0 | 0 | OCT/NOV/DEC                      | 25 | 11 | 8  |
| JAN/FEB/MAR                    | 0 | 0 | 0 | JAN/FEB/MAR                      | 5  | 9  | 3  |
| APR/MAY/JUNE                   | 0 | 0 | 0 | APR/MAY/JUNE                     | 10 | 0  | 0  |

| 8 CLUBS OF 28 ADDED 1 OR  | GENDER DISTRIBUTION                |                                                                                                                                  |  |
|---------------------------|------------------------------------|----------------------------------------------------------------------------------------------------------------------------------|--|
|                           | MALE                               | 415 (59.80%)                                                                                                                     |  |
|                           | FEMALE                             | 279 (40.20%)                                                                                                                     |  |
|                           | NON BINARY 0 (0.00%)               |                                                                                                                                  |  |
|                           | PREFER NOT TO ANSWER               | 0 (0.00%)                                                                                                                        |  |
|                           |                                    |                                                                                                                                  |  |
| CLICK HERE FOR CUMULATIVE | TOTAL FAMILY UNIT MEMBERS 125      |                                                                                                                                  |  |
| MEMBERSHIP DATA           |                                    |                                                                                                                                  |  |
|                           | FAMILY MEMBERS PAYING HALF DUES 65 |                                                                                                                                  |  |
|                           |                                    |                                                                                                                                  |  |
| )                         | MORE NEW MEMBERS                   | MORE NEW MEMBERS MALE FEMALE NON BINARY PREFER NOT TO ANSWER CLICK HERE FOR CUMULATIVE MEMBERSHIP DATA TOTAL FAMILY UNIT MEMBERS |  |